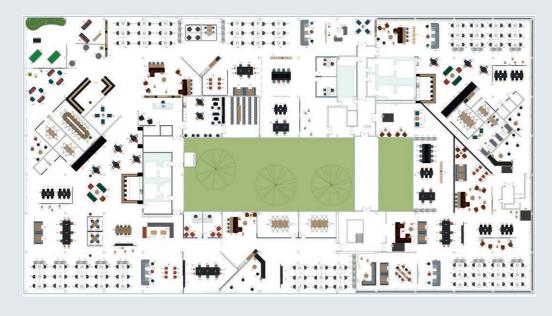

or to ceiling glazing, ensuring all employees benefit.

With small suites of less than 4,000 sq ft through to a single floor plate of up to 40,000 sq ft available we can offer flexibility to any occupier looking for modern office space in a campus style environment.

# Single floor plate 40,000 sq ft



# Flexible subdivision over 10,000 sq ft



# Flexible subdivision of under 5,000 sq ft



# Light & flexible working

# From plug in and play to customised spaces

With fitted out, CAT A+, opportunities available we can get you up and running quickly so your day to day business is not disturbed.

Alternatively, why rush when we'll work with you to create the bespoke office that fulfils your business needs and makes Eastern Business Park feel like home.

# Indicative space planning & CGIs







# Get to your destination without the frustration

Located in St Mellons on the eastern outskirts of Cardiff, the building benefits from excellent access to the M4 motorway via J28 (eastbound) and J30 (westbound), approximately 5 miles and 2  $^{1}/_{2}$  miles respectively.

The park is situated 5  $^{1}/_{2}$  miles to the north east of the city centre on the main Cardiff/Newport bus route (A48M), with regular services from the front of the park.

# By car from Eastern Business Park



# By bus route 30













EasternBusinessPark.co.uk

## Virtual Tour

Visit the website to view the virtual tour.

## **EPCs**

Energy Performance Certificates are available on request.

## SERVICE CHARGE

Tenants will be responsible for a fair proportion of the property service charge. Full det