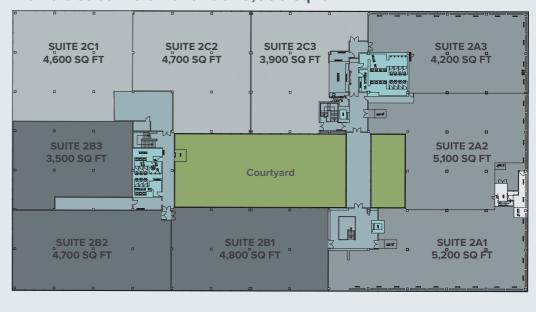

ces. Suspended Ceilings.
Full Height Glazing. VRF Air Conditioning.
Raised Access Floors. Recessed
LED Lighting. Passenger Lifts. Disabled
Access & Facilities. Card Entry Access.
Concierge Reception. Plug In and Play
Superfast Secure Broadband. 24 Hour
Security. 900 Car Parking Spaces.

# Space to make your own

The office space has been designed to make the most of the natural light provided by the floor to ceiling glazing, ensuring all employees benefit.

With small suites of less than 4,000 sq ft through to a single floor plate of up to 40,000 sq ft available we can offer flexibility to any occupier looking for modern office space in a campus style environment.

# Single floor plate 40,000 sq ft



# Flexible subdivision over 10,000 sq ft



# Flexible subdivision of under 5,000 sq ft



# Light & flexible working

# From plug in and play to customised spaces

With fitted out, CAT A+, opportunities available we can get you up and running quickly so your day to day business is not disturbed.

Alternatively, why rush when we'll work with you to create the bespoke office that fulfils your business needs and makes Eastern Business Park feel like home.

# Indicative space planning & CGIs







# Get to your destination without the frustration

Located in St Mellons on the eastern outskirts of Cardiff, the building benefits from excellent access to the M4 motorway via J28 (eastbound) and J30 (westbound), approximately 5 miles and 2  $^{1}/_{2}$  miles respectively.

The park is situated 5  $^{1}/_{2}$  miles to the north east of the city centre on the main Cardiff/Newport bus