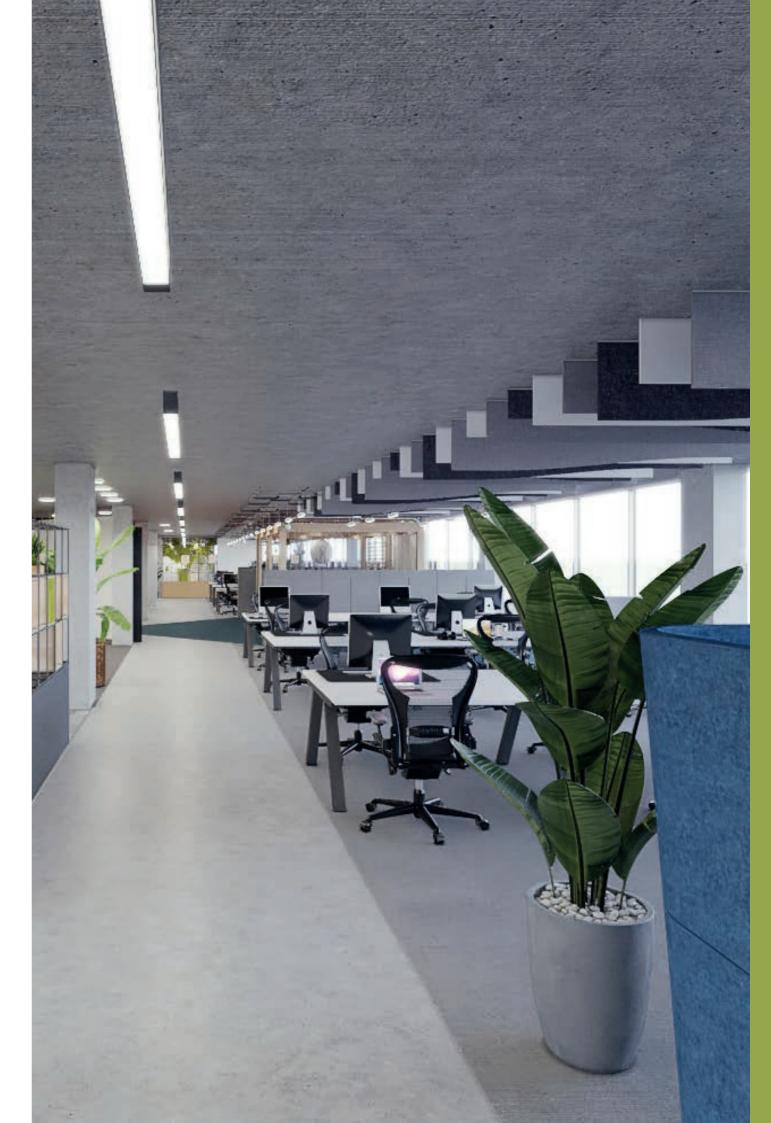

# Space to make your own

The office space has been designed to make the most of the natural light provided by the floor to ceiling glazing, ensuring all employees benefit.

With small suites of less than 4,000 sq ft through to a single floor plate of up to 40,000 sq ft available we can offer flexibility to any occupier looking for modern office space in a campus style environment.

# Indicative space planning & CGIs