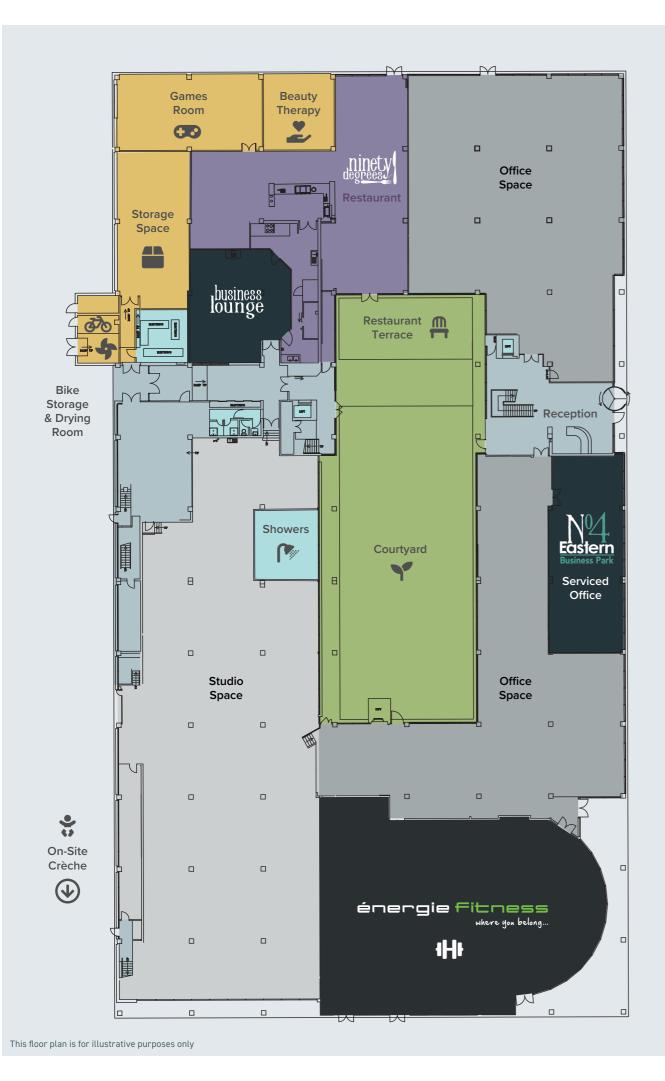

On-Site Restaurant. Énergie Fitness Gym. Indoor Cycle Store. Barber & Beauty Salon. On-Site Crèche. Changing Rooms & Shower Facilities. Broadband. Free Wifi In All Communal Areas. Collaborative Serviced Office Space. Extensive Car Parking.