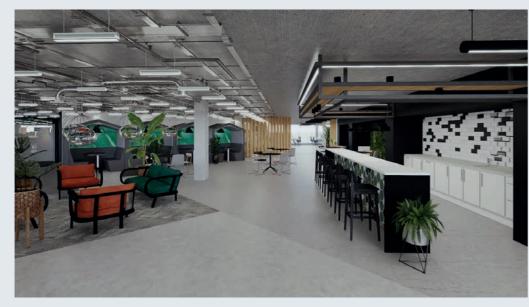

# Indicative space planning & CGIs

# Space to make your own

The office space has been designed to make the most of the natural light provided by the floor to ceiling glazing, ensuring all employees benefit.

With small suites of less than 4,000 sq ft through to a single floor plate of up to 40,000 sq ft available we can offer flexibility to any occupier looking for modern office space in a campus style environment.

# From plug in and play to customised spaces

With fitted out, CAT A+, opportunities available we can get you up and running quickly so your day to day business is not disturbed.

Alternatively, why rush when we'll work with you to create the bespoke office that fulfils your business needs and makes Eastern Business Park feel like home.