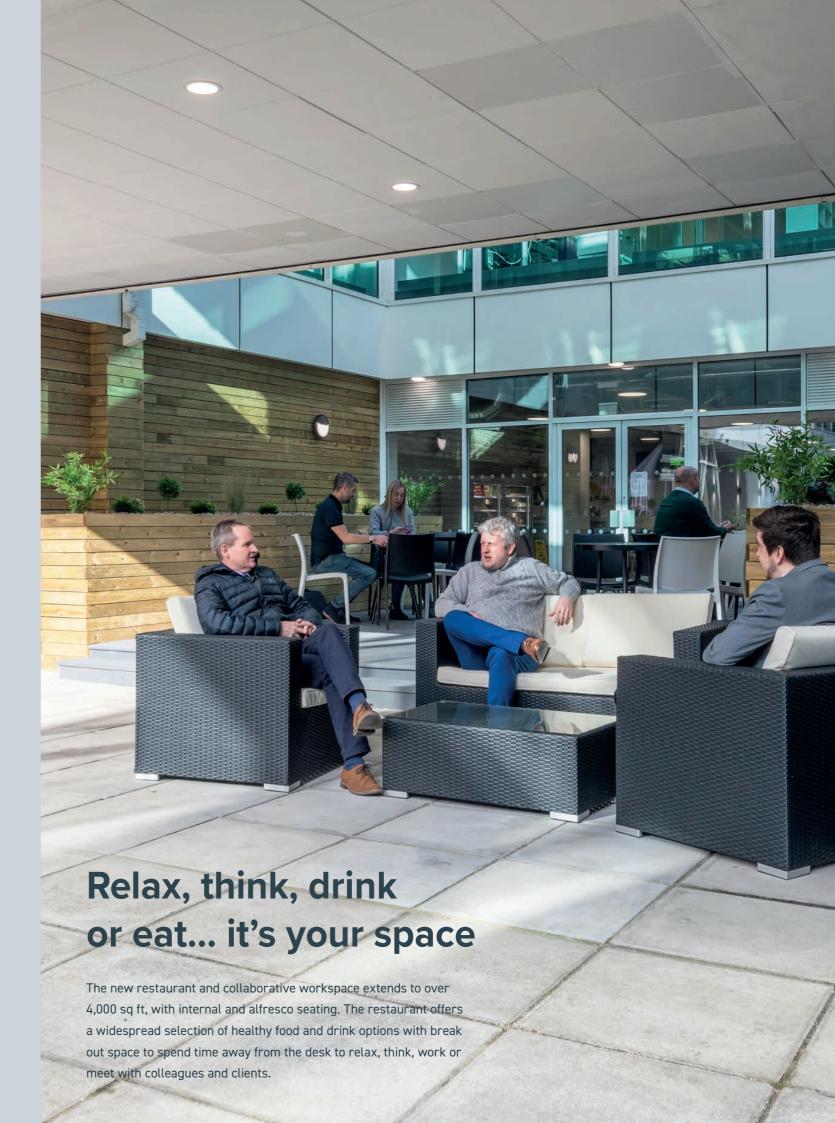

# Join an exciting community with an extensive range of on-site facilities

All aspects of the building have been re-designed to make it easy for employees to weave healthy choices into their working day. A new state of the art Énergie Fitness Gym is open and accompanies the recently refurbished restaurant. Cycling to work is encouraged with internal cycle racks, a drying room and dedicated shower and changing facilities also available on the ground floor of the building.

On-Site Restaurant. Énergie Fitness Gym. Indoor Cycle Store. Barber & Beauty Salon. On-Site Crèche. Changing Rooms & Shower Facilities. Broadband. Free Wifi In All Communal Areas. Collaborative Serviced Office Space. Extensive Car Parking.