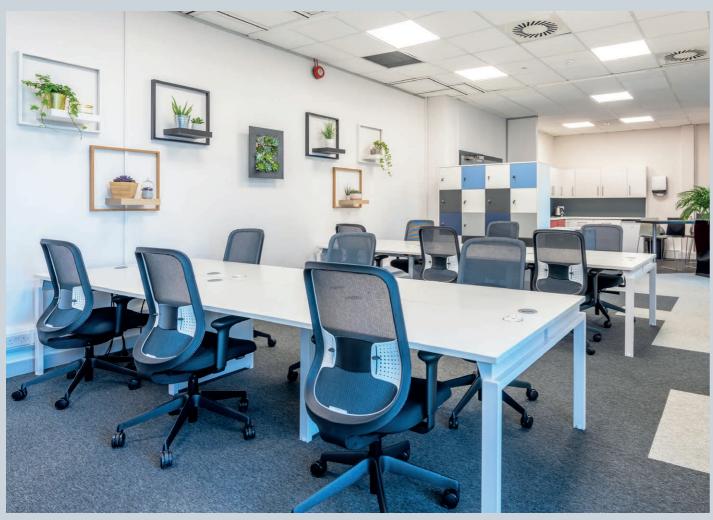

# Space to make your own

The office space has been designed to make the most of the natural light provided by the floor to ceiling glazing, ensuring all employees benefit.

With small suites of less than 4,000 sq ft through to a single floor plate of up to 40,000 sq ft available we can offer flexibility to any occupier looking for modern office space in a campus style environment.

# From plug in and play to customised spaces

With fitted out, CAT A+, opportunities available we can get you up and running quickly so your day to day business is not disturbed.

Alternatively, why rush when we'll work with you to create the bespoke office that fulfils your business needs and makes Eastern Business Park feel like home.