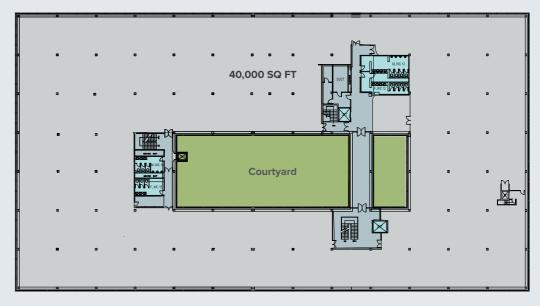

l Areas. Collaborative Serviced Office Space. Extensive Car Parking.









Exposed Services. Suspended Ceilings.
Full Height Glazing. VRF Air Conditioning.
Raised Access Floors. Recessed
LED Lighting. Passenger Lifts. Disabled
Access & Facilities. Card Entry Access.
Concierge Reception. Plug In and Play
Superfast Secure Broadband. 24 Hour
Security. 900 Car Parking Spaces.

# Space to make your own

The office space has been designed to make the most of the natural light provided by the floor to ceiling glazing, ensuring all employees benefit.

With small suites of less than 4,000 sq ft through to a single floor plate of up to 40,000 sq ft available we can offer flexibility to any occupier looking for modern office space in a campus style environment.

# Single floor plate 40,000 sq ft



# Flexible subdivision over 10,000 sq ft



# Flexible subdivision of under 5,000 sq ft



# Light & flexible working

# From plug in and play to customised spaces

With fitted out, CAT A+, opportunities available we can get you up and running quickly so your day to day business is not disturbed.

Alternatively, why rush when we'll work with you to create the bespoke office that fulfils your business needs and makes Eastern Business Park feel like home.

# Indicative space planning & CGIs







# Get to your destination without the frustration

Located in St Mellons on the eastern outskirts of Cardiff, the building benefits from excellent access to the M4 motorway via J28 (eastbound) and J30 (westbound), approximately 5 miles and 2  $^{1}/_{2}$  miles respectively.

The park is situated