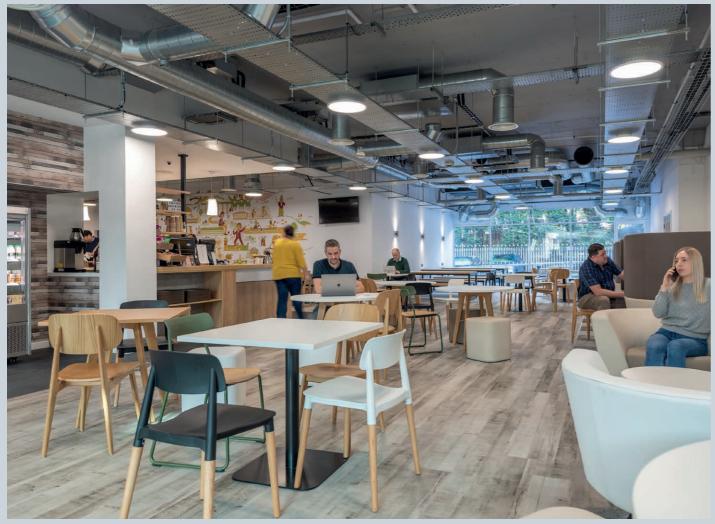

# Join an exciting community with an extensive range of on-site facilities

All aspects of the building have been re-designed to make it easy for employees to weave healthy choices into their working day. A new state of the art Énergie Fitness Gym is open and accompanies the recently refurbished restaurant. Cycling to work is encouraged with internal cycle racks, a drying room and dedicated shower and changing facilities also available on the ground floor of the building.

On-Site Restaurant. Énergie Fitness Gym. Indoor Cycle Store. Barber & Beauty Salon. On-Site Crèche. Changing Rooms & Shower Facilities. Broadband. Free Wifi In All Communal Areas. Collaborative Serviced Office Space. Extensive Car Parking.