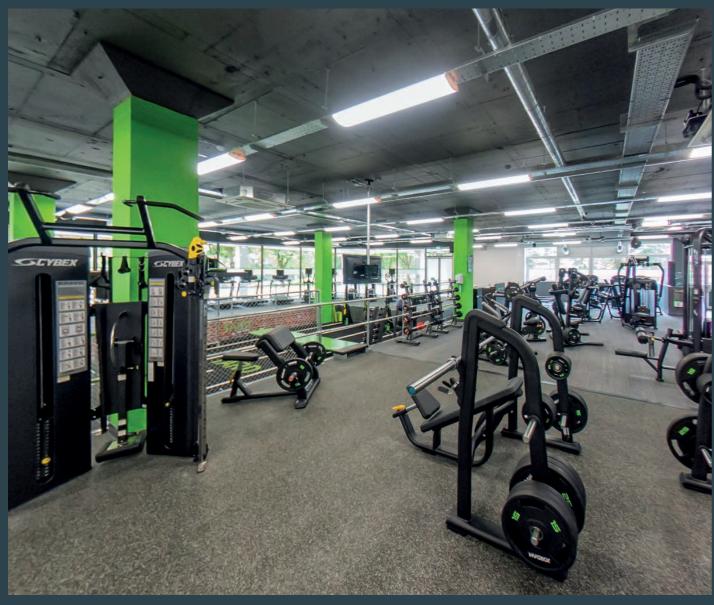

# Join an exciting community with an extensive range of on-site facilities

All aspects of the building have been re-designed to make it easy for employees to weave healthy choices into their working day. A new state of the art Énergie Fitness Gym is open and accompanies the recently refurbished restaurant. Cycling to work is encouraged with internal cycle racks, a drying room and dedicated shower and changing facilities also available on the ground floor of the building.

On-Site Restaurant. Énergie Fitness Gym. Indoor Cycle Store. Barber & Beauty Salon. On-Site Crèche. Changing Rooms & Shower Facilities. Broadband. Free Wifi In All Communal Areas. Collaborative Serviced Office Space. Extensive Car Parking.