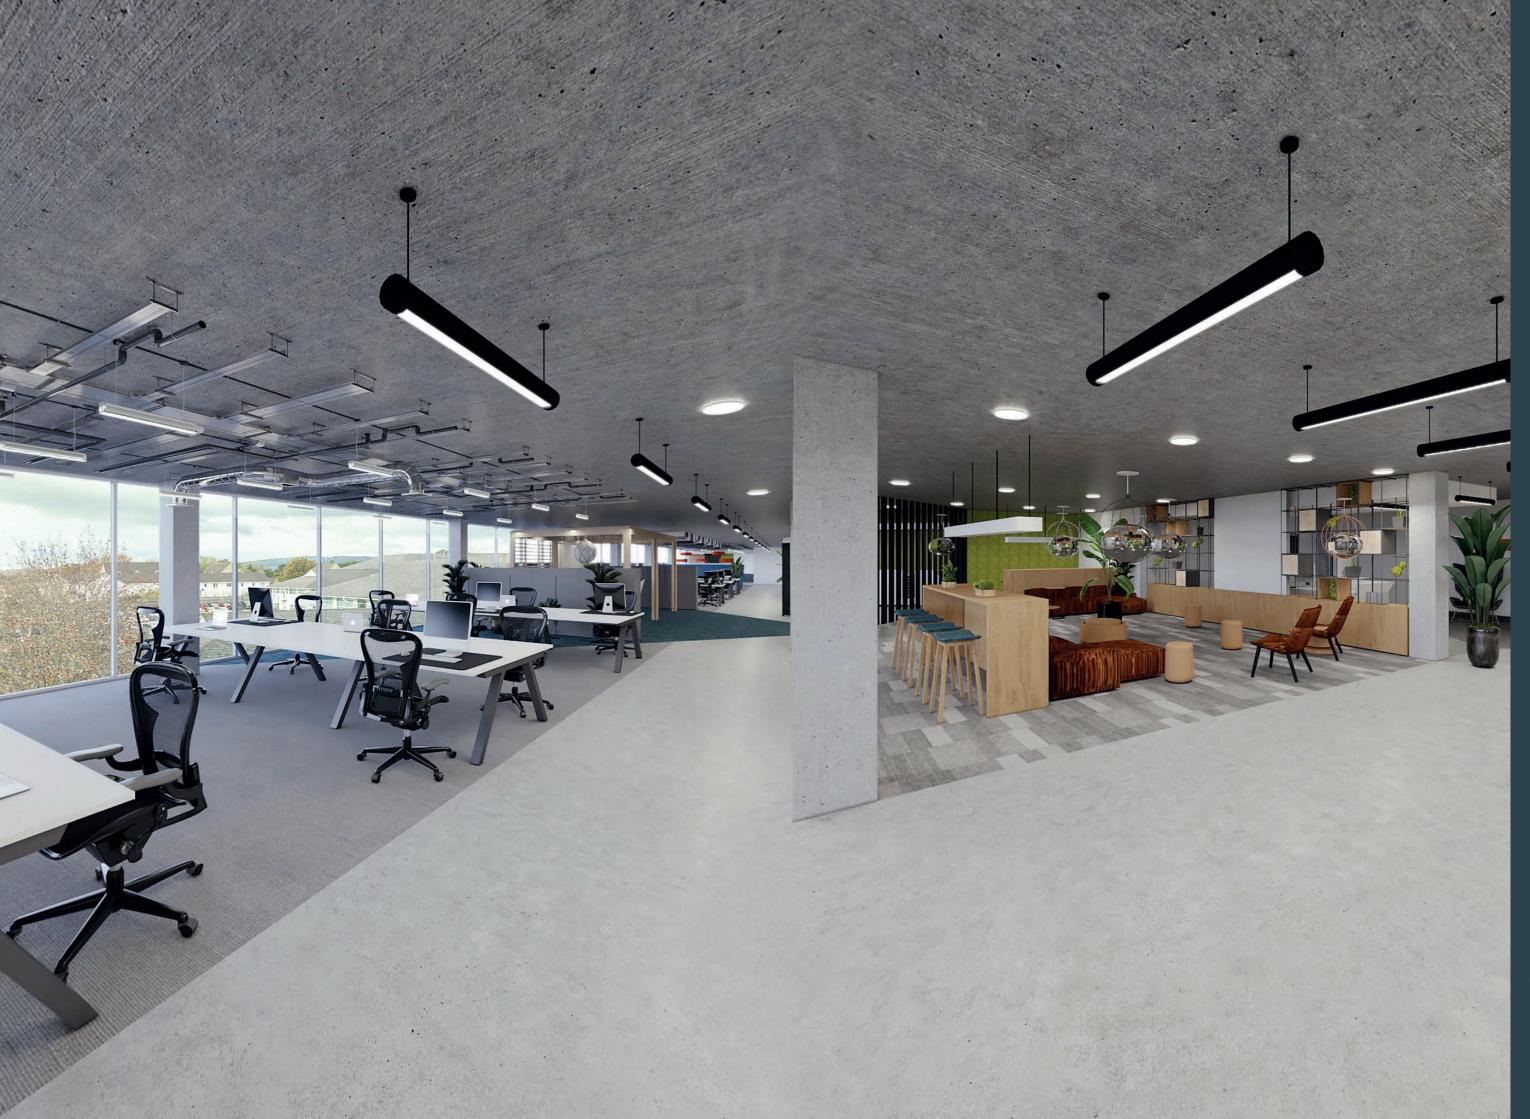

t. Mellons | Cardiff CF3 5EA

# Welcome to the new way of working









# Join an exciting community with an extensive range of on-site facilities

All aspects of the building have been re-designed to make it easy for employees to weave healthy choices into their working day. A new state of the art Énergie Fitness Gym is open and accompanies the recently refurbished restaurant. Cycling to work is encouraged with internal cycle racks, a drying room and dedicated shower and changing facilities also available on the ground floor of the building.

On-Site Restaurant. Énergie Fitness Gym. Indoor Cycle Store. Barber & Beauty Salon. On-Site Crèche. Changing Rooms & Shower Facilities. Broadband. Free Wifi In All Communal Areas. Collaborative Serviced Office Space. Extensive Car Parking.









Exposed Services. Suspended Ceilings.
Full Height Glazing. VRF Air Conditioning.
Raised Access Floors. Recessed
LED Lighting. Passenger Lifts. Disabled
Access & Facilities. Card Entry Access.
Concierge Reception. Plug In and Play
Superfast Secure Broadband. 24 Hour
Security. 900 Car Parking Spaces.

# Space to make your own

The office space has been designed to make the most of the natural light provided by the floor to ceiling glazing, ensuring all employees benefit.

With small suites of less than 4,000 sq ft through to a single floor plate of up to 40,000 sq ft available we can offer flexibility to any occupier looking for modern office space in a campus style environment.

# Single floor plate 40,000 sq ft



# Flexible subdivision over 10,000 sq ft



# Flexible subdivision of unde