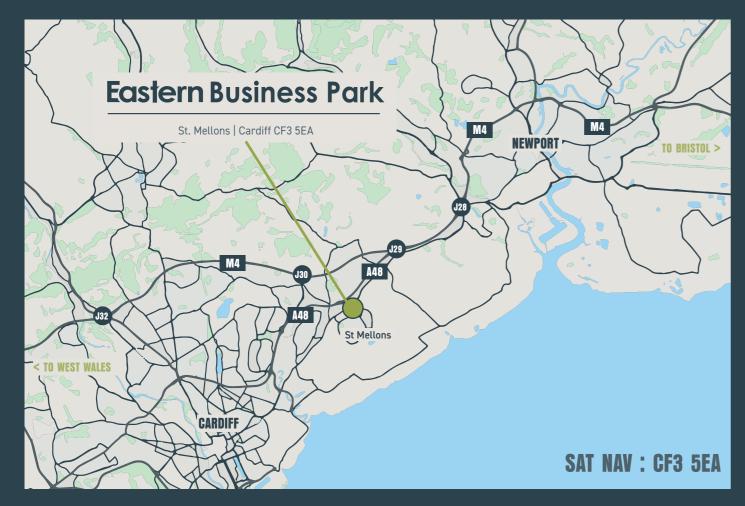

# Eastern

# **Business Park**

St. Mellons | Cardiff CF3 5EA

# Get to your destination without the frustration

Located in St Mellons on the eastern outskirts of Cardiff, the building benefits from excellent access to the M4 motorway via J28 (eastbound) and J30 (westbound), approximately 5 miles and 2  $^{1}/_{2}$  miles respectively.

The park is situated 5  $^{1}/_{2}$  miles to the north east of the city centre on the main Cardiff/Newport bus route (A48M), with regular services from the front of the park.