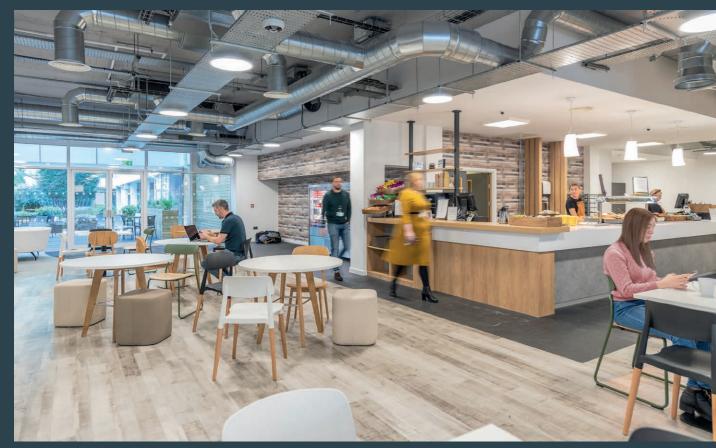

# Join an exciting community with an extensive range of on-site facilities

All aspects of the building have been re-designed to make it easy for employees to weave healthy choices into their working day. A new state of the art Énergie Fitness Gym is open and accompanies the recently refurbished restaurant. Cycling to work is encouraged with internal cycle racks, a drying room and dedicated shower and changing facilities also available on the ground floor of the building.

On-Site Restaurant. Énergie Fitness Gym. Indoor Cycle Store. Barber & Beauty Salon. On-Site Crèche. Changing Rooms & Shower Facilities. Broadband. Free Wifi In All Communal Areas. Collaborative Serviced Office Space. Extensive Car Parking.