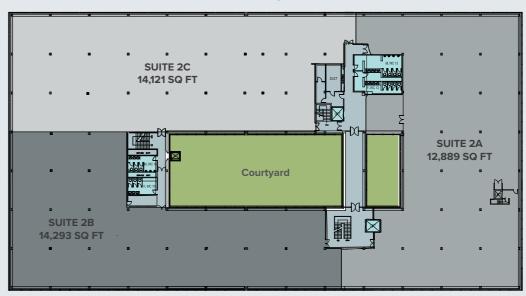

. Extensive Car Parking.









Exposed Services. Suspended Ceilings.
Full Height Glazing. VRF Air Conditioning.
Raised Access Floors. Recessed
LED Lighting. Passenger Lifts. Disabled
Access & Facilities. Card Entry Access.
Concierge Reception. Plug In and Play
Superfast Secure Broadband. 24 Hour
Security. 900 Car Parking Spaces.

# Space to make your own

The office space has been designed to make the most of the natural light provided by the floor to ceiling glazing, ensuring all employees benefit.

With small suites of less than 4,000 sq ft through to a single floor plate of up to 40,000 sq ft available we can offer flexibility to any occupier looking for modern office space in a campus style environment.

# Single floor plate 40,000 sq ft



# Flexible subdivision over 10,000 sq ft



# Flexible subdivision of under 5,000 sq ft



# Light & flexible working

# From plug in and play to customised spaces

With fitted out, CAT A+, opportunities available we can get you up and running quickly so your day to day business is not disturbed.

Alternatively, why rush when we'll work with you to create the bespoke office that fulfils your business needs and makes Eastern Business Park feel like home.

# Indicative space planning & CGIs







# Get to your destination without the frustration

Located in St Mellons on the eastern outskirts of Cardiff, the building benefits from excellent access to the M4 motorway via J28 (eastbound) and J30 (westbound), approximately 5 miles and 2  $^{1}/_{2}$  miles respectively.

The park is situated 5  $^{1}/_{2}$  miles to the north east of