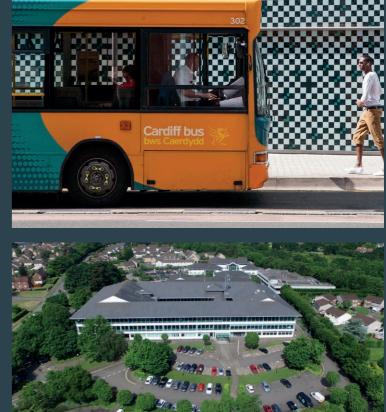

The park is situated 5  $^{1}/_{2}$  miles to the north east of the city centre on the main Cardiff/Newport bus route (A48M), with regular services from the front of the park.

# By bus route 30

EasternBusinessPark.co.uk